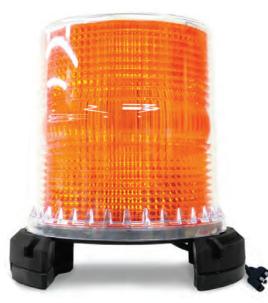

DriverIndustrialSafety.com

Helios

Overmolded Magnetic Feet!

A brand of **DRIVER** 

SERIES N-MOD SINGLE & DUAL SPECS-AT-A-GLANCE

BEACONS

**HE-XB-HMA-W** High Profile, Magnetic Mount Amber Lens / White LEDs