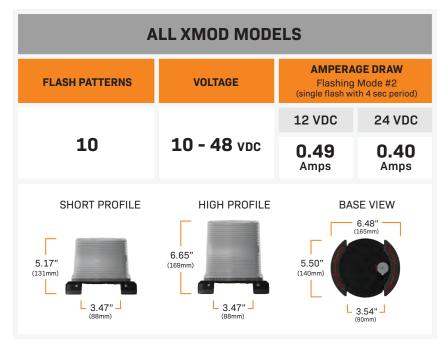

# HIGHLIGHTS

- Universal Easy Mount Design For use on all vehicles including Aluminum Bodied & "Ribbed" Roofs
- Fully Encapsulated LED Driver Interchangeable Module -Increased durability against extreme environmental conditions (dust, vibration, and moisture).
- EASY Selectable Patterns: 10 Flash Patterns
- EASY Selectable Colors: Single & Dual
- LED Light Emitting Modes: Single & Dual
- Impact Resistant outer polycarbonate done with smooth, dust free finish and easy to clean

- OVERMOLDED Magnetic Feet to prevent vehicle damage
- Enhanced Thermal Compensation to stabilize unit performance through various temperature changes.
- Input and Output Filtering to meet EMI regulations & safety standards
- Quick Disconnect 10ft Cigarette Lighter Extension Cord